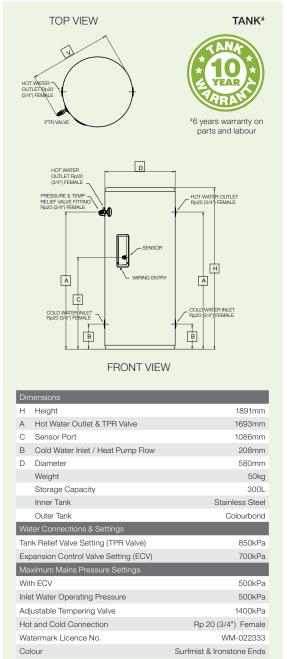

## product data Model: GAUS-300FQS

All specifications in this brochure are subject to change without notice. Please check the specifications are current at the time of ordering or building to incorporate the appliance. All information is current at the time of publication – August 2019.

Warranties: Sanden Heat Pump module (including tank thermistor): 6 years parts and labour, Rheem 300L cylinder: 10 years tank 6 years parts and labour

^ Tested under AS/NZ5125.1:2014 requirements

All warranties will be managed by Rheem NZ Ltd, 475 Rosebank Road, Avondale, Auckland 1026