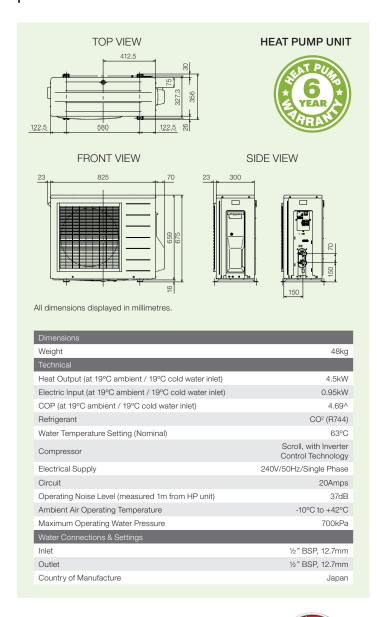

## product data Model: GAUS-300FQS

All specifications in this brochure are subject to change without notice. Please check the specifications are current at the time of ordering or building to incorporate the appliance. All information is current at the time of publication – August 2019.

Warranties: Sanden Heat Pump module (including tank thermistor): 6 years parts and labour, Rheem 300L cylinder: 10 years tank 6 years parts and labour

^ Tested under AS/NZ5125.1:2014 requirements

All warranties will be managed by Rheem NZ Ltd, 475 Rosebank Road, Avondale, Auckland 1026