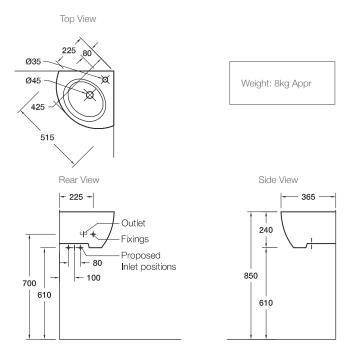

# **Ove® Corner Basin**

### BASINS / WALL HUNG WH - O

Kohler Code

19960W-00

#### Product

• Ove corner basin



### **Included Components**

- Chrome overflow cover
- Wall fixing bolts and anchors

# Features

- Centre tap hole only
- Overflow outlet
- Designed for corner installation
- Vitreous china

## **Optional Accessories**

- Tapware
- Generic basin accessories

### **Technical Details**



### Installation Notes:

- For best results, the walls must be square, plumb and level.
- Basin must be secured using the supplied anchors and bolts.
- Wall bracing recommended for timber stud wall installations.

Australia www.kohler.com.au New Zealand www.kohler.co.nz

Sizes are approximate. All measurements shown are in millimetres. Aug 2015 1182017-A04-D