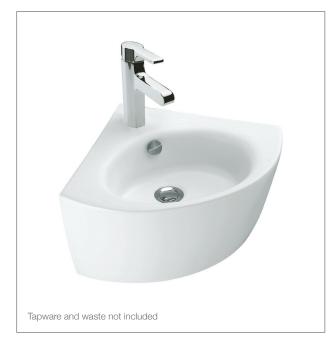

# **Ove® Corner Basin**

#### Product

• Ove corner basin

# Features

- Centre tap hole only
- Overflow outlet
- Designed for corner installation
- Vitreous china